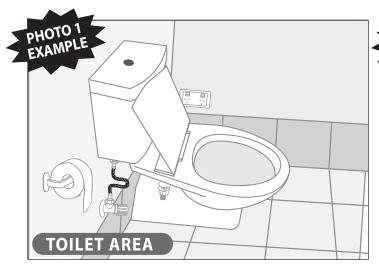

## PHOTO GUIDE - Below are examples of photos needed

#### Fitting measurements needed

- (A) Front (centre) of cistern to front (centre) of bowl
- (B) Centre to centre of bolt holes
- (C) Back (inside centre) to front (inside centre) of bowl
- (D) Bolt holes to front of bowl
- (E) Measure from the floor to top of toilet bowl

(A.1) If toilet bowl is not flat all the way to the cistern (lip) measure from the lip to front (centre) of bowl.