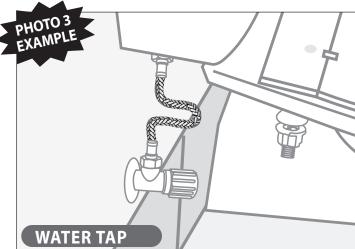

|                      |           |        |         |
| Raisers                                            | 50mm                                          | 80mm              |         |                 | Arms       | Ba           | riatric          | 3in                                | 1 🔲                  | Ende      | eavour |         |
| Pee Guard                                          | Over                                          | toilet chair      |         | BA08 Tam        | per Proof  | Holde        | er               | В                                  | A08/13               | 3 way c   | ontrol |         |

For Aerolet Toilet Lift, please refer to the **Aerolet Evaluation form.** 



## PHOTO GUIDE - Below are examples of photos needed









#### Fitting measurements needed

- (A) Front (centre) of cistern to front (centre) of bowl
- (B) Centre to centre of bolt holes
- (C) Back (inside centre) to front (inside centre) of bowl
- (D) Bolt holes to front of bowl
- (E) Measure from the floor to top of toilet bowl

(A.1) If toilet bowl is not flat all the way to the cistern (lip) measure from the lip to front (centre) of bowl.

### **INSTALLATION & PLUMBING - AS 3500.1**

IF no 80m m raiser is being installed THEN an 'RPZ Valve' MUST be installed.

## Plumbing Regulations as per AUS/NZ standards

A toilet seat douche or bidet must comply with AS/NZS 3500 Part 1 Water Services Clause 12.2.3.

A douche outlet installed at least 25mm above the overflow level of the pan, at any position, does not require a backflow prevention device