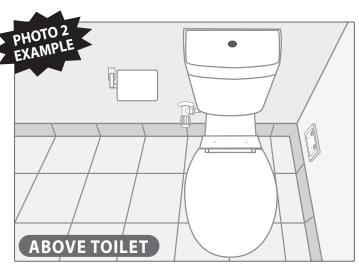

## PHOTO GUIDE - Below are examples of photos needed

#### Fitting measurements needed

- (A) Front (centre) of cistern to front (centre) of bowl
- (B) Centre to centre of bolt holes
- (C) Back (inside centre) to front (inside centre) of bowl
- (D) Bolt holes to front of bowl
- (E) Measure from the floor to top of toilet bowl